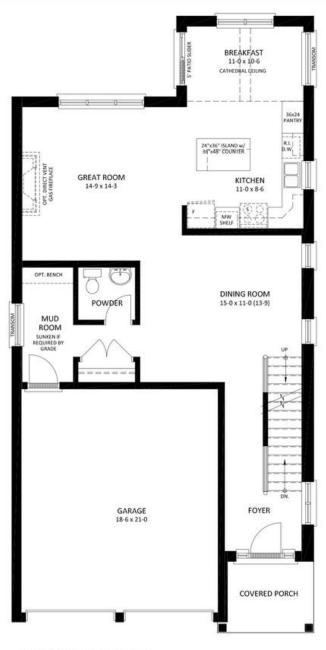

#### MAIN FLOOR

A warm and inviting layout with the dining room visible from the front entry that flows into the great room. The kitchen is tucked in behind with patio entry off the breakfast nook with gorgeous cathedral ceilings.

## **THE ANICET**

2097 Sqft • 3 or 4 Bedrooms • 2.5 Bathrooms • 2 car garage

The Enicet

MAIN FLOOR PLAN