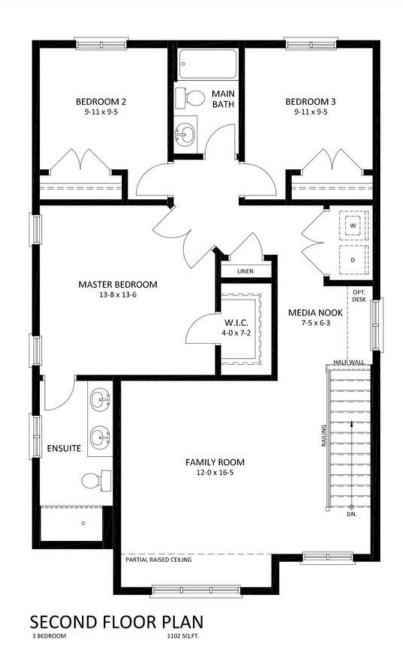

#### SECOND FLOOR

The 3 bedroom layout with 2 baths includes a media nook and family room right atop the stairs. A great meeting point for the family to enjoy a movie together before heading off to bed.

## **THE ANICET**

2097 Sqft • 3 or 4 Bedrooms • 2.5 Bathrooms • 2 car garage