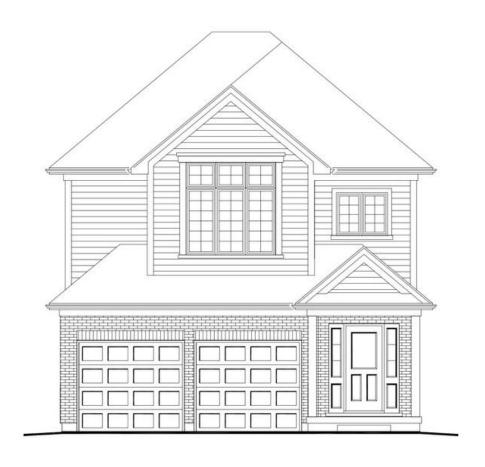

or the family to enjoy a movie together before heading off to bed.

The 4 bedroom layout with 2 baths includes a gallery space atop the stairs and a larger laundry room with a tub and nearby linen closet.

#### **BASEMENT**

The finished basement is ideal for extra storage or adding more rooms over time.









MATERIALS, SPECIFICATIONS, AND FLOOR PLANS ARE SUBJECT TO CHANGE WITHOUT NOTICE. ALL RENDERINGS ARE ARTISTS CONCEPTIONS. DIMENSIONS AND SQUARE FOOTAGES MAY VARY ON EACH INDIVIDUAL UNIT: GARAGE SIDE MAY VARY DUE TO LOT SELECTED. ACTUAL USABLE SPACE MAY VARY FROM THE STATED FLOOR AREA. ALL REPRESENTATIVE SQUARE FOOTAGES INCLUDE APPLICABLE FINISHED LOWER LEVEL, OPEN TO BELOW AREAS ARE EXCLUDED. E. & O.E.

## **THE ANICET**

2097 Sqft • 3 or 4 Bedrooms • 2.5 Bathrooms • 2 car garage



The Enicet



MAIN FLOOR PLAN

## **THE ANICET**

2097 Sqft • 3 or 4 Bedrooms • 2.5 Bathrooms • 2 car garage







## **CONTACT OUR SALES TEAM**

Kevin Knell

519.521.4734

sales@vranichomes.com