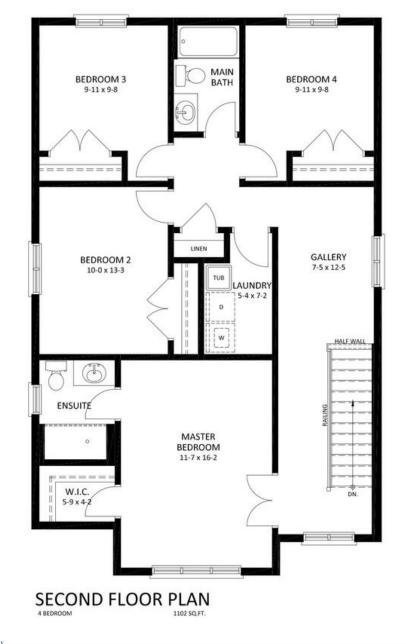

The 4 bedroom layout with 2 baths includes a gallery space atop the stairs and a larger laundry room with a tub and nearby linen closet.

## **THE ANICET**

2097 Sqft • 3 or 4 Bedrooms • 2.5 Bathrooms • 2 car garage