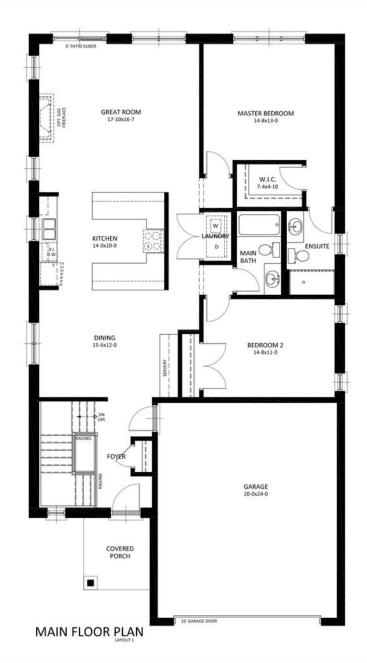

#### **MAIN FLOOR**

The 2 bedrooms and 2 baths pair with the laundry on the right side of the home. Meanwhile, the communal great room, kitchen and laundry flow across the left of the house, as seen from the entry.

### **BASEMENT**

The finished basement is ideal for extra storage or adding more rooms to the home in time.

MATERIALS, SPECIFICATIONS, AND FLOOR PLANS ARE SUBJECT TO CHANGE WITHOUT NOTICE. ALL RENDERINGS ARE ARTISTS CONCEPTIONS. DIMENSIONS AND SQUARE FOOTAGES MAY VARY ON EACH INDIVIDUAL UNIT. GARAGE SIDE MAY VARY DUE TO LOT SELECTED. ACTUAL USABLE SPACE MAY VARY FROM THE STATED FLOOR AREA. ALL REPRESENTATIVE SQUARE FOOTAGES INCLUDE APPLICABLE FINISHED LOWER LEVEL, OPEN TO BELOW AREAS ARE EXCLUDED. E. & O.E.