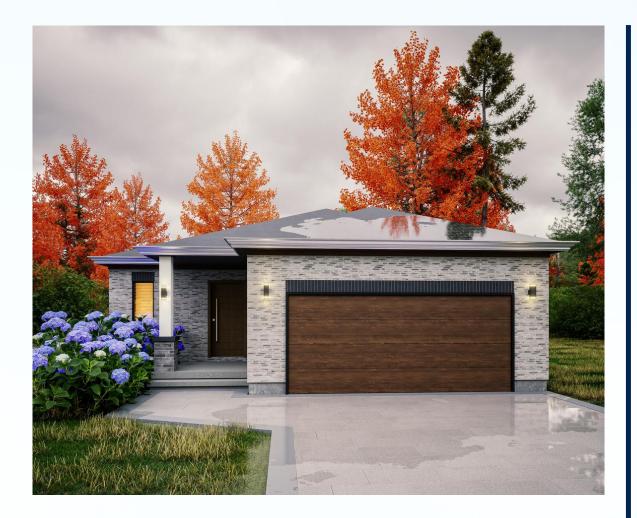

$1601 \, \mathrm{Sqft}$ 

# THE KENNES



## **THE KENNES**

 $1601\,\mathrm{Sqft}$ 

- 2 Bedrooms
- 2 Bathrooms
- 2 car garage

This bungalow offers 2 layout options for this design. Both comfortable and efficient, with maximized space, The Kennes is sure to please its homeowners for all it provides.

#### **MAIN FLOOR**

The 2 bedrooms and 2 baths pair with the laundry on the right side of the home. Meanwhile, the communal great room, kitchen and laundry flow across the left of the house, as seen from the entry.

### **BASEMENT**

The finished basement is ideal for extra storage or adding more rooms to the home in time.









MATERIALS, SPECIFICATIONS, AND FLOOR PLANS ARE SUBJECT TO CHANGE WITHOUT NOTICE. ALL RENDERINGS ARE ARTISTS CONCEPTIONS. DIMENSIONS AND SQUARE FOOTAGES MAY VARY ON EACH INDIVIDUAL UNIT. GARAGE SIDE MAY VARY DUE TO LOT SELECTED. ACTUAL USABLE SPACE MAY VARY FROM THE STATED FLOOR AREA. ALL REPRESENTATIVE SQUARE FOOTAGES INCLUDE APPLICABLE FINISHED LOWER LEVEL, OPEN TO BELOW AREAS ARE EXCLUDED. E. & O.E.

## **THE KENNES**

1601 sqft • 2 Bedrooms • 2 Bathrooms • 2 car garage







## **CONTACT OUR SALES TEAM**

Kevin Knell

519.521.4734

sales@vranichomes.com