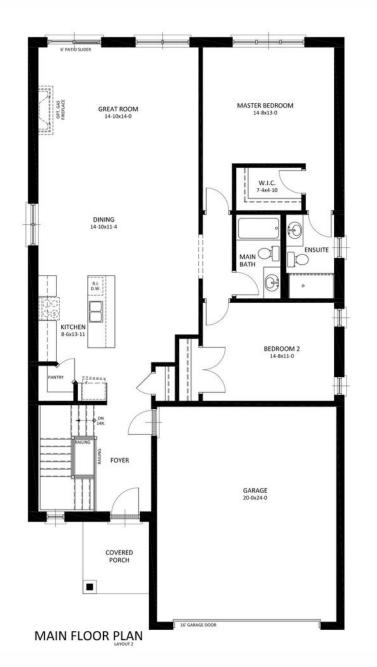

#### **MAIN FLOOR**

The 2 bedrooms and 2 baths pair with the laundry on the right side of the home. Meanwhile, the communal great room, kitchen and laundry flow across the left of the house, as seen from the entry.