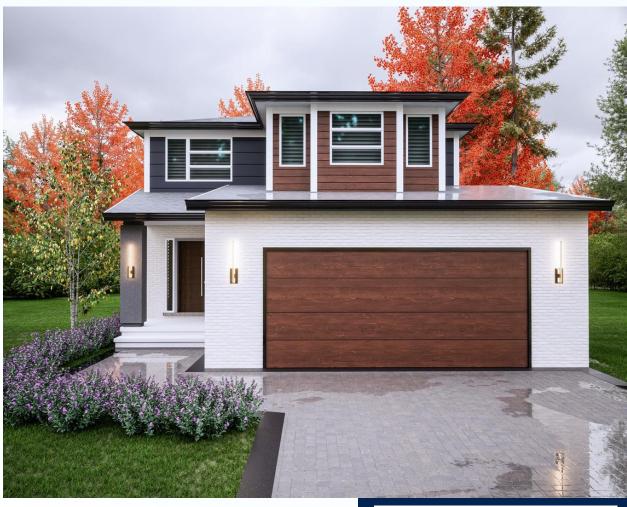

### THE NADEAU

 $2329 \; \text{Sqft}$ 

- 4 Bedrooms
- 2.5 Bathrooms
- 2 car garage

This 2-storey home features the grandest of great rooms, spanning the width of the home. With a flowing open concept layout, the homeowner has creative freedom to design the home to their liking.