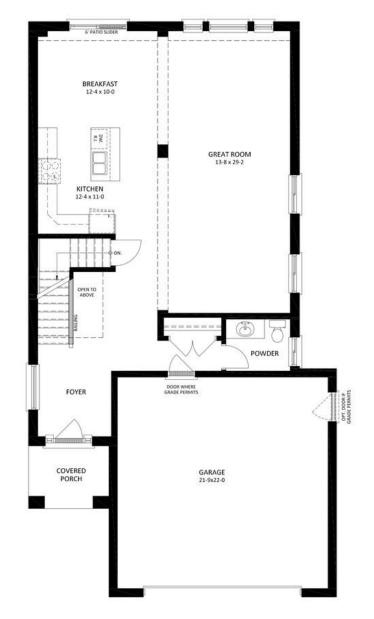

#### MAIN FLOOR

The massive great room faces the kitchen and breakfast nook with a powder room tucked in toward the garage entry to the home.

## **THE NADEAU**

2329 Sqft • 4 Bedrooms • 2.5 Bathrooms • 2 car garage

SECOND FLOOR PLAN
1246 SQ.FT.

MAIN FLOOR PLAN