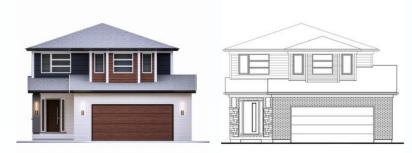

# THE NADEAU

### THE NADEAU

 $2329 \; \text{Sqft}$ 

- 4 Bedrooms
- 2.5 Bathrooms
- 2 car garage

This 2-storey home features the grandest of great rooms, spanning the width of the home. With a flowing open concept layout, the homeowner has creative freedom to design the home to their liking.