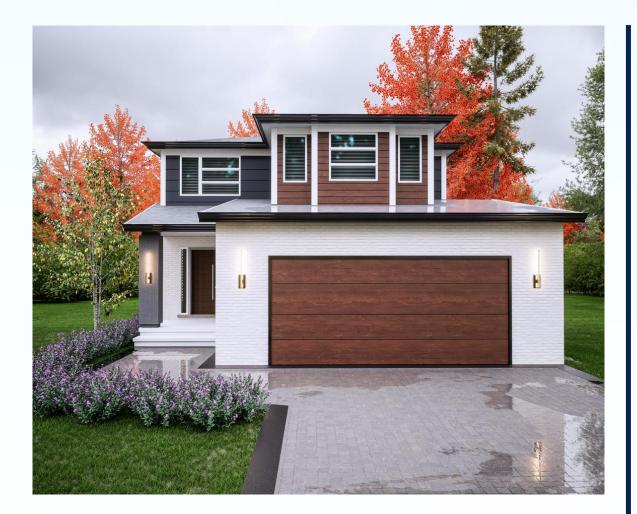

### THE NADEAU

 $2329 \; \text{Sqft}$ 

- 4 Bedrooms
- 2.5 Bathrooms
- 2 car garage

This 2-storey home features the grandest of great rooms, spanning the width of the home. With a flowing open concept layout, the homeowner has creative freedom to design the home to their liking.