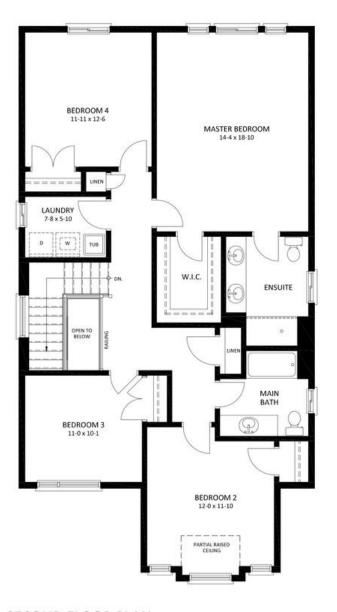

#### **SECOND FLOOR**

This 4 bedroom, 2 bath design has the laundry upstairs, with each bedroom being of ample size.

## **THE NADEAU**

2329 Sqft • 4 Bedrooms • 2.5 Bathrooms • 2 car garage

SECOND FLOOR PLAN
1246 SQ.FT.

MAIN FLOOR PLAN