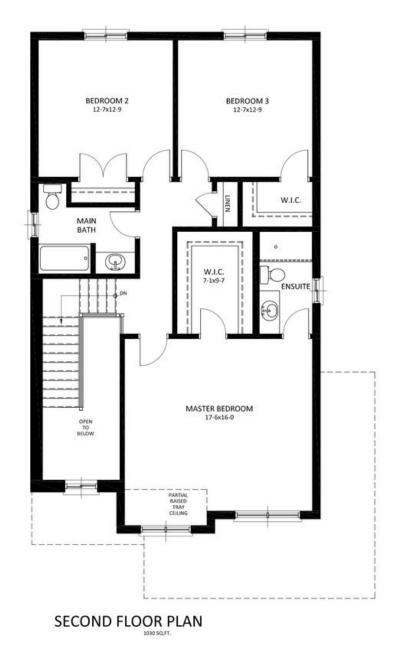

#### SECOND FLOOR

This 3 bedroom, 2 bath design creates a hotel vibe, with the second storey being dedicated to rest, restoration and self-care.