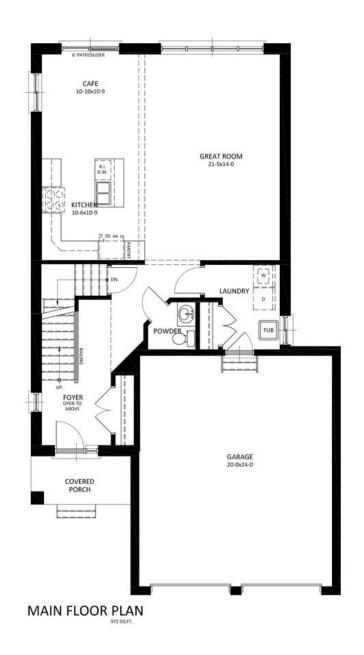

#### **MAIN FLOOR**

It features a cafe off of the kitchen and a great room spanning the back of the home, and there is a simple feel to The Oliveira that meets sophistication.