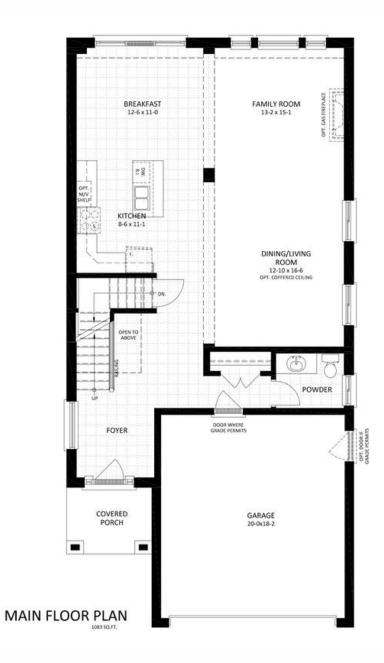

#### MAIN FLOOR

Entering the home to an inviting layout with grand living and dining rooms and an open concept kitchen and breakfast nook to look out into the backyard.