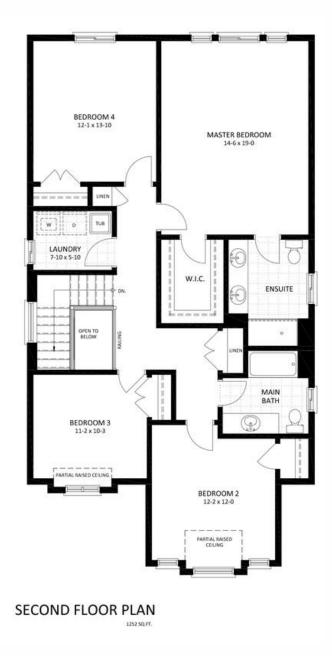

#### SECOND FLOOR

This 4 bedroom, 2 bath and laundry design with a large walk-in closet for the master provides comfort and convenience for the homeowner.