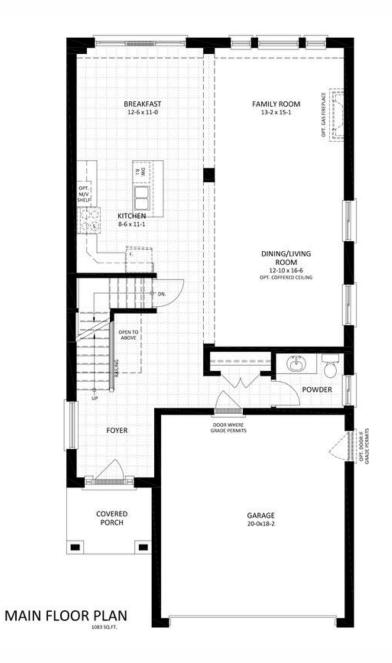

#### **MAIN FLOOR**

Entering the home to an inviting layout with grand living and dining rooms and an open concept kitchen and breakfast nook to look out into the backyard.