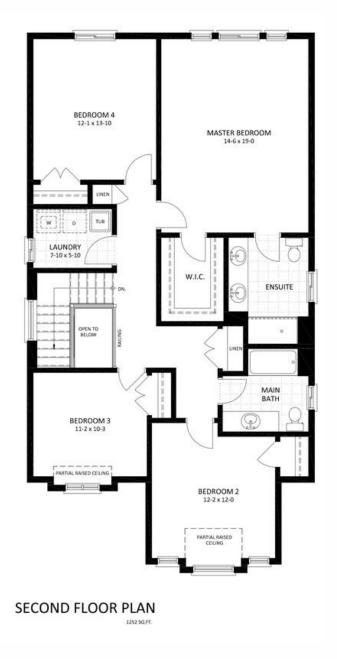

#### SECOND FLOOR

This 4 bedroom, 2 bath and laundry design with a large walk-in closet for the master provides comfort and convenience for the homeowner.