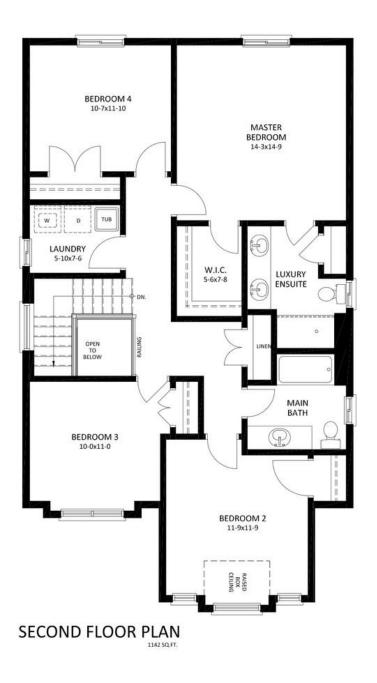

#### SECOND FLOOR

This 4 bedroom, 2 bath includes the laundry upstairs and a luxury ensuite with the master bedroom.