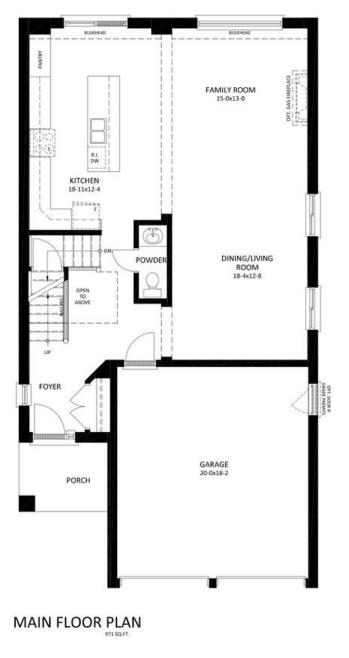

#### MAIN FLOOR

Spanning the width of the home, the dining/living room and family room offer a choose your own adventure opportunity when it comes to furniture placement and room designation, as they all feed onto the kitchen.