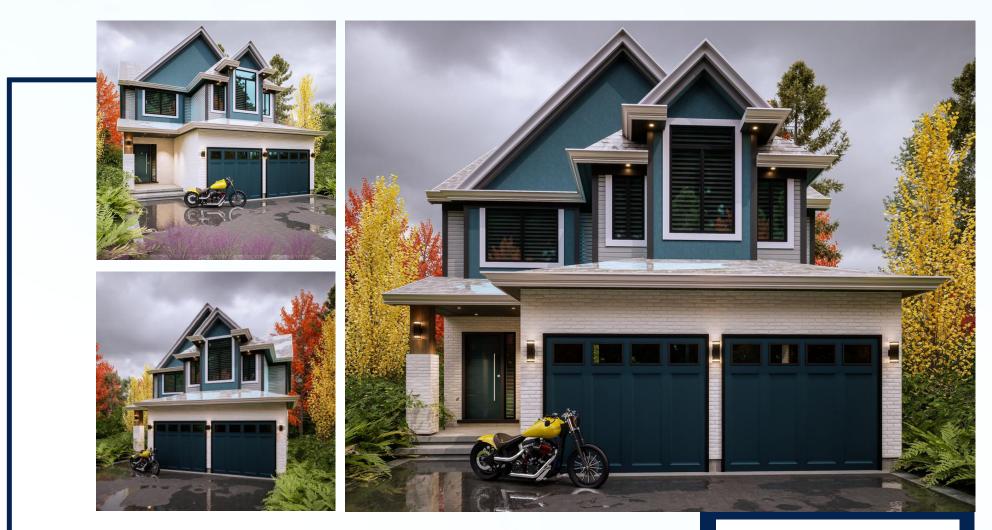

# 2113 Sqft THE AVERY

MATERIALS, SPECIFICATIONS, AND FLOOR PLANS ARE SUBJECT TO CHANGE WITHOUT NOTICE. ALL RENDERINGS ARE ARTISTS CONCEPTIONS. DIMENSIONS AND SQUARE FOOTAGES MAY VARY ON EACH INDIVIDUAL UNIT. GARAGE SIDE MAY VARY DUE TO LOT SELECTED. ACTUAL USABLE SPACE MAY VARY FROM THE STATED FLOOR AREA. ALL REPRESENTATIVE SQUARE FOOTAGES INCLUDE APPLICABLE FINISHED LOWER LEVEL, OPEN TO BELOW AREAS ARE EXCLUDED. E. & O.E.

## THE AVERY

### $2113 \; {\rm Sqft}$

- 4 Bedrooms
- 2.5 Bathrooms
- 2 car garage

This 2 storey home has a great open concept design on the main floor, optimal for free-flowing living. Whether it's a busy family, hosting guests or simply living space, The Avery provides an appealing aesthetic that can be simplistic and elegant simultaneously.