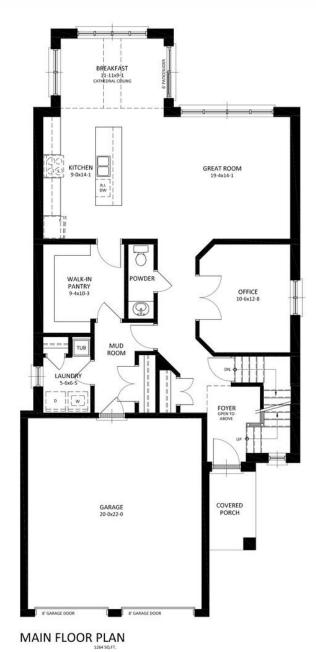

#### **MAIN FLOOR**

The office heads out to the great room and kitchen, with a cathedral ceiling breakfast nook. Heading back toward the front entry, you can go through the walk-in pantry and find yourself in the laundry and mud rooms.