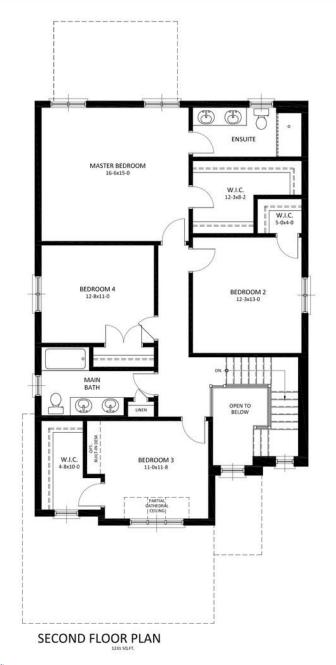

#### SECOND FLOOR

This 4 bedroom, 2 bath each has large closet space, with 3 out of 4 walking-ins.