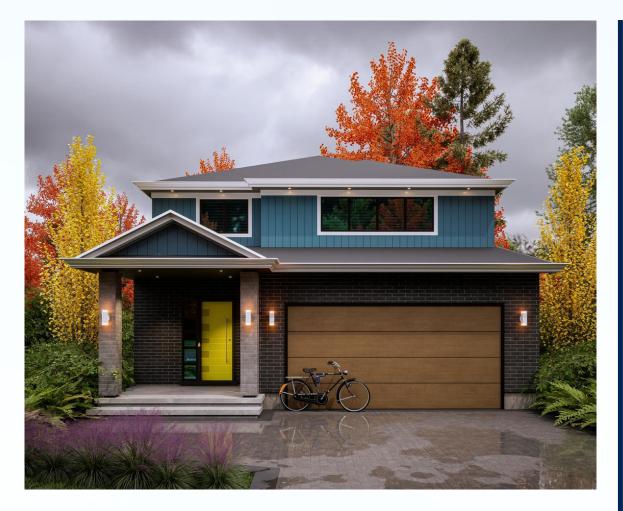

# 2004 Sqft THE GALLERNO

MATERIALS, SPECIFICATIONS, AND FLOOR PLANS ARE SUBJECT TO CHANGE WITHOUT NOTICE. ALL RENDERINGS ARE ARTISTS CONCEPTIONS. DIMENSIONS AND SQUARE FOOTAGES MAY VARY ON EACH INDIVIDUAL UNIT: GARAGE SIDE MAY VARY DUE TO LOT SELECTED. ACTUAL USABLE SPACE MAY VARY FROM THE STATED FLOOR AREA. ALL REPRESENTATIVE SQUARE FOOTAGES INCLUDE APPLICABLE FINISHED LOWER LEVEL, OPEN TO BELOW AREAS ARE EXCLUDED. E. & O.E.

## THE GALLERNO

 $2004 \; \text{Sqft}$ 

- 3 Bedrooms
- 2.5 Bathrooms
- 2 car garage

This 2 storey home has a great open concept design on the main floor, optimal for entertaining. Whether it's a hosting guests, spending time with family or simply lounging, The Gallerno provides an appealing aesthetic that can be simplistic and elegant simultaneously.