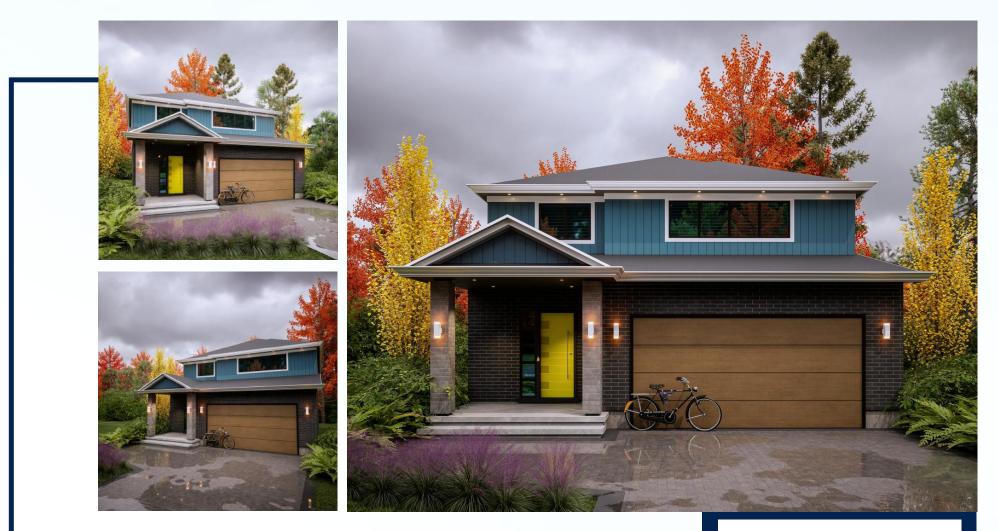

# 2004 Sqft THE GALLERNO

MATERIALS, SPECIFICATIONS, AND FLOOR PLANS ARE SUBJECT TO CHANGE WITHOUT NOTICE. ALL RENDERINGS ARE ARTISTS CONCEPTIONS. DIMENSIONS AND SQUARE FOOTAGES MAY VARY ON EACH INDIVIDUAL UNIT: GARAGE SIDE MAY VARY DUE TO LOT SELECTED. ACTUAL USABLE SPACE MAY VARY FROM THE STATED FLOOR AREA. ALL REPRESENTATIVE SQUARE FOOTAGES INCLUDE APPLICABLE FINISHED LOWER LEVEL, OPEN TO BELOW AREAS ARE EXCLUDED. E. & O.E.

## THE GALLERNO

 $2004 \; \text{Sqft}$ 

- 3 Bedrooms
- 2.5 Bathrooms
- 2 car garage

This 2 storey home has a great open concept design on the main floor, optimal for entertaining. Whether it's a hosting guests, spending time with family or simply lounging, The Gallerno provides an appealing aesthetic that can be simplistic and elegant simultaneously.