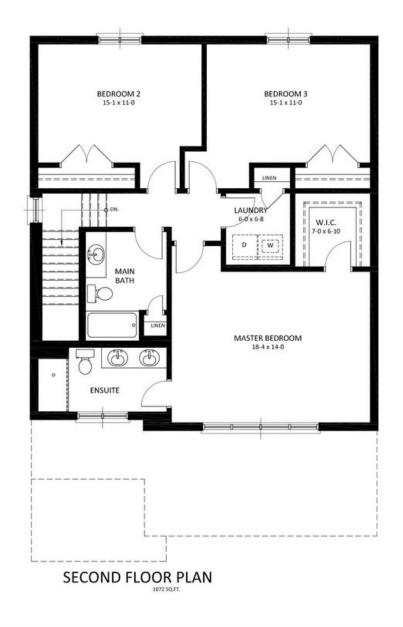

#### SECOND FLOOR

This 3 bedroom, 2 bath also has the laundry room upstairs, conveniently adjacent to each bedroom.