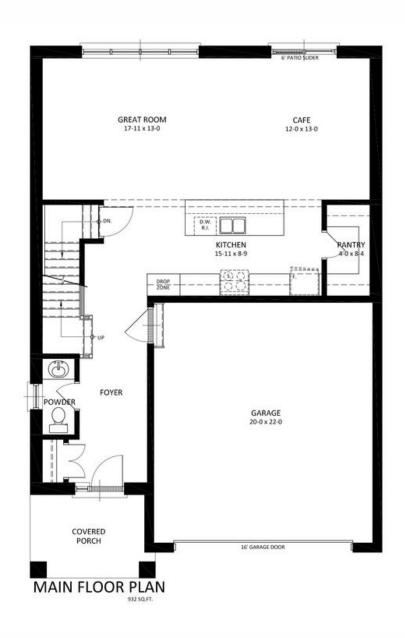

#### MAIN FLOOR

Spanning the width of the home, the cafe and great room offer a choose your own adventure opportunity when it comes to furniture placement and room designation, as they all feed onto the kitchen.