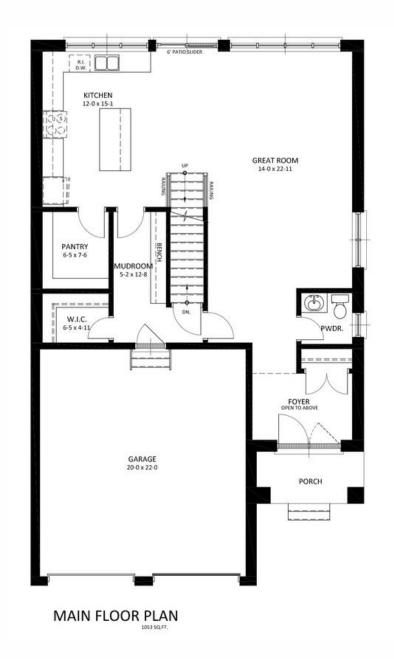

#### MAIN FLOOR

The entry welcomes you with garage access. Heading into the home, you have a formal dining room that feeds into the kitchen and great room.

#### **BASEMENT**

The finished basement is ideal for extra storage or adding more rooms to the home in time.

MATERIALS, SPECIFICATIONS, AND FLOOR PLANS ARE SUBJECT TO CHANGE WITHOUT NOTICE. ALL RENDERINGS ARE ARTISTS CONCEPTIONS. DIMENSIONS AND SQUARE FOOTAGES MAY VARY ON EACH INDIVIDUAL UNIT. GARAGE SIDE MAY VARY DUE TO LOT SELECTED. ACTUAL USABLE SPACE MAY VARY FROM THE STATED FLOOR AREA. ALL REPRESENTATIVE SQUARE FOOTAGES INCLUDE APPLICABLE FINISHED LOWER LEVEL, OPEN TO BELOW AREAS ARE EXCLUDED. E. & O.E.