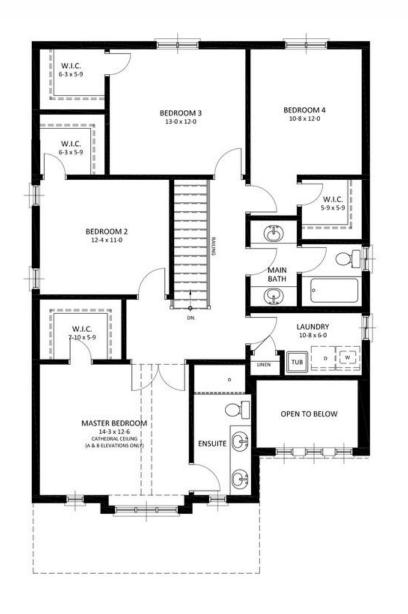

#### **SECOND FLOOR**

This 4 bedroom, 2 bath design features an upstairs laundry room and ample closet space.