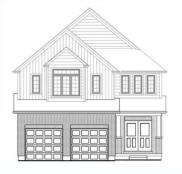

# THE MEAGHER

Plan A

### THE MEAGHER

 $2285\, \mathsf{Sqft}$ 

- 4 Bedrooms
- 2.5 Bathrooms
- 2 car garage

This 2-storey home features the grandest of great rooms, spanning the width of the home. With a flowing open concept layout, the homeowner has creative freedom to design the home to their liking.

## **THE MEAGHER**

2285Sqft • 4 Bedrooms • 2.5 Bathrooms • 2 car garage