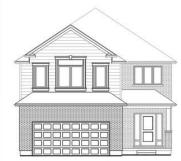

### THE MEAGHER

 $2285\,\mathrm{Sqft}$ 

- 4 Bedrooms
- 2.5 Bathrooms
- 2 car garage

This 2-storey home features the grandest of great rooms, spanning the width of the home. With a flowing open concept layout, the homeowner has creative freedom to design the home to their liking.

#### **MAIN FLOOR**

The entry welcomes you with garage access. Heading into the home, you have a formal dining room that feeds into the kitchen and great room.