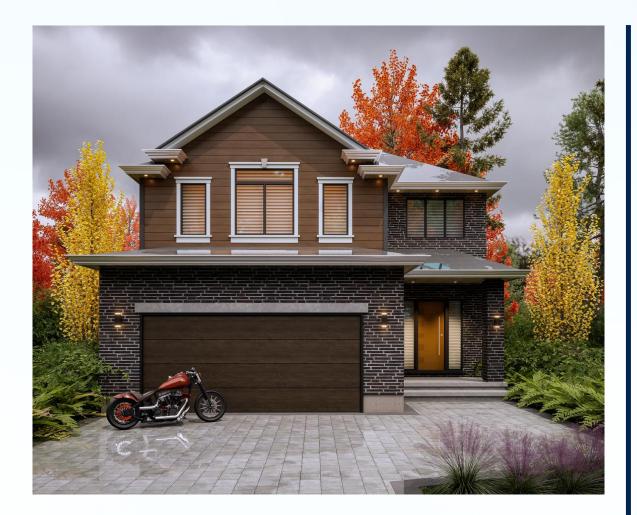

$2285 \\ \text{Sqft}$ 

# THE MEAGHER

Plan B



### THE MEAGHER

 $2285\,\mathrm{Sqft}$ 

- 4 Bedrooms
- 2.5 Bathrooms
- 2 car garage

This 2-storey home features the grandest of great rooms, spanning the width of the home. With a flowing open concept layout, the homeowner has creative freedom to design the home to their liking.

#### **MAIN FLOOR**

The entry welcomes you with garage access. Heading into the home, you have a formal dining room that feeds into the kitchen and great room.

#### SECOND FLOOR

This 4 bedroom, 2 bath design features an upstairs laundry room and ample closet space.

#### **BASEMENT**

The finished basement is ideal for extra storage or adding more rooms to the home in time.









MATERIALS, SPECIFICATIONS, AND FLOOR PLANS ARE SUBJECT TO CHANGE WITHOUT NOTICE. ALL RENDERINGS ARE ARTISTS CONCEPTIONS. DIMENSIONS AND SQUARE FOOTAGES MAY VARY ON EACH INDIVIDUAL UNIT. GARAGE SIDE MAY VARY DUE TO LOT SELECTED. ACTUAL USABLE SPACE MAY VARY FROM THE STATED FLOOR AREA. ALL REPRESENTATIVE SQUARE FOOTAGES INCLUDE APPLICABLE FINISHED LOWER LEVEL, OPEN TO BELOW AREAS ARE EXCLUDED. E. & O.E.

## THE MEAGHER

2285Sqft • 4 Bedrooms • 2.5 Bathrooms • 2 car garage









## **CONTACT OUR SALES TEAM**

Kevin Knell

519.521.4734

sales@vranichomes.com