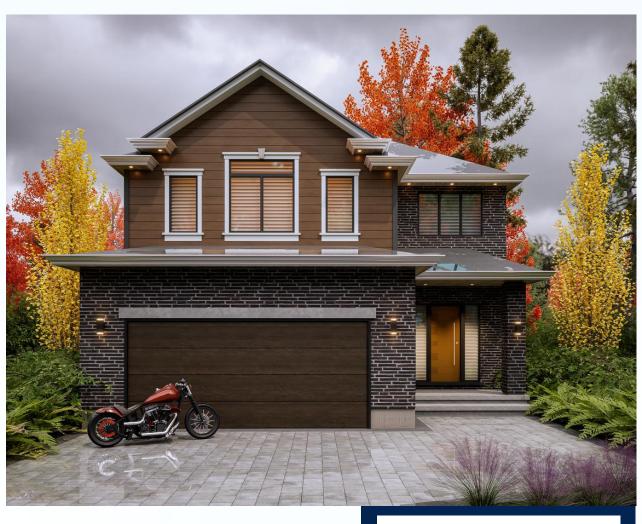

$2285 \\ \text{Sqft}$ 

# THE MEAGHER

Plan B



### THE MEAGHER

 $2285\,\mathrm{Sqft}$ 

- 4 Bedrooms
- 2.5 Bathrooms
- 2 car garage

This 2-storey home features the grandest of great rooms, spanning the width of the home. With a flowing open concept layout, the homeowner has creative freedom to design the home to their liking.

#### **MAIN FLOOR**

The entry welcomes you with garage access. Heading into the home, you have a formal dining room that feeds into the kitchen and great room.

#### SECOND FLOOR

This 4 bedroom, 2 bath design features an upstairs laundry room and ample closet space.

#### **BASEMENT**

The finished basement is ideal for extra storage or adding more rooms to the home in time.









MATERIALS, SPECIFICATIONS, AND FLOOR PLANS ARE SUBJECT TO CHANGE WITHOUT NO