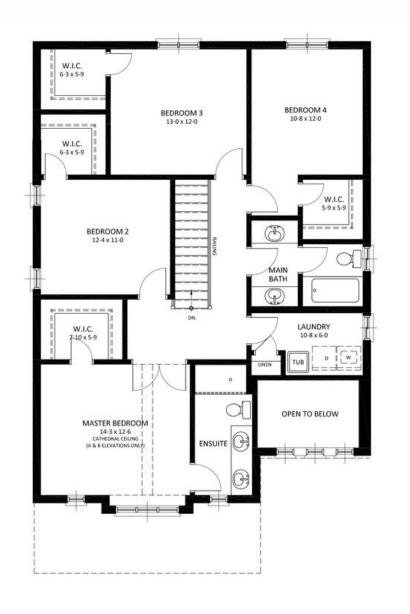

#### SECOND FLOOR

This 4 bedroom, 2 bath design features an upstairs laundry room and ample closet space.