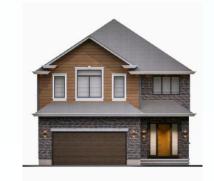

# THE MEAGHER

Plan B

### THE MEAGHER

 $2285\,\mathrm{Sqft}$ 

- 4 Bedrooms
- 2.5 Bathrooms
- 2 car garage

This 2-storey home features the grandest of great rooms, spanning the width of the home. With a flowing open concept layout, the homeowner has creative freedom to design the home to their liking.