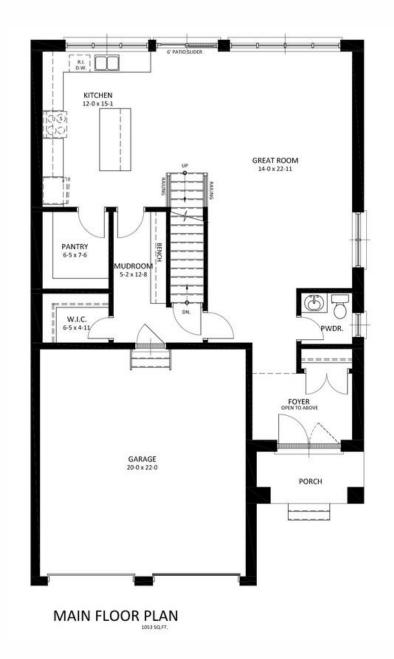

#### **MAIN FLOOR**

The entry welcomes you with garage access. Heading into the home, you have a formal dining room that feeds into the kitchen and great room.

#### **BASEMENT**

The finished basement is ideal for extra storage or adding more rooms to the home in time.

MATERIALS, SPECIFICATIONS, AND FLOOR PLANS ARE SUBJECT TO CHANGE WITHOUT NOTICE. ALL RENDERINGS ARE ARTISTS CONCEPTIONS. DIMENSIONS AND SQUARE FOOTAGES MAY VARY ON EACH INDIVIDUAL UNIT. GARAGE SIDE MAY VARY DUE TO LOT SELECTED. ACTUAL USABLE SPACE MAY VARY FROM THE STATED FLOOR AREA. ALL REPRESENTATIVE SQUARE FOOTAGES INCLUDE APPLICABLE FINISHED LOWER LEVEL, OPEN TO BELOW AREAS ARE EXCLUDED. E. & O.E.