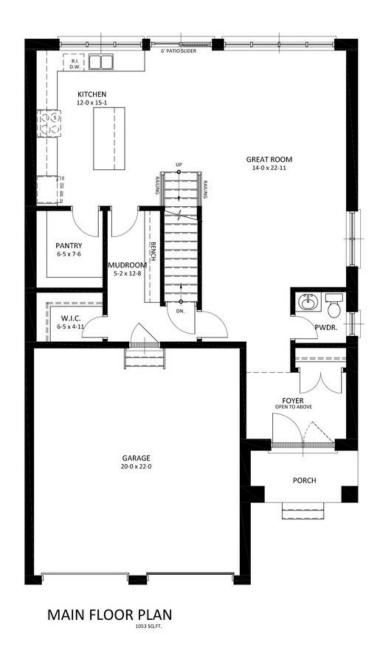

#### MAIN FLOOR

The entry welcomes you with garage access. Heading into the home, you have a formal dining room that feeds into the kitchen and great room.