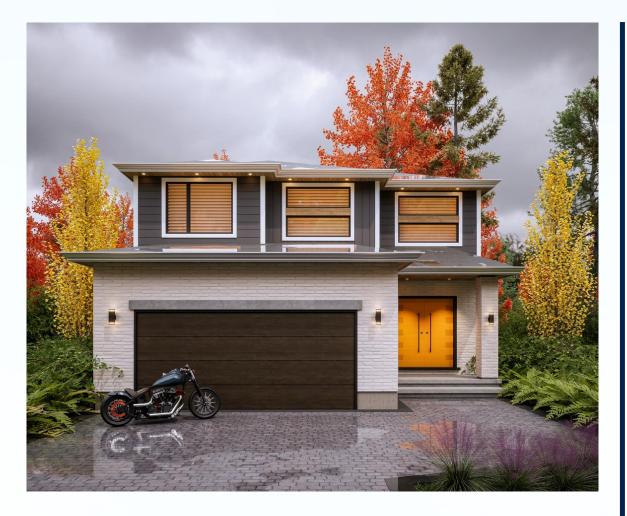

# 2285 Sqft THE MEAGHER Plan C

MATERIALS, SPECIFICATIONS, AND FLOOR PLANS ARE SUBJECT TO CHANGE WITHOUT NOTICE. ALL RENDERINGS ARE ARTISTS CONCEPTIONS, DIMENSIONS AND SQUARE FOOTAGES MAY VARY ON EACH INDIVIDUAL UNIT. GARAGE SIDE MAY VARY DUE TO LOT SELECTED. ACTUAL USABLE SPACE MAY VARY FROM THE STATED FLOOR AREA. ALL REPRESENTATIVE SQUARE FOOTAGES INCLUDE APPLICABLE FINISHED LOWER LEVEL, OPEN TO BELOW AREAS ARE EXCLUDED. E. & O.E.

### THE MEAGHER

 $2285\,\mathrm{Sqft}$ 

- 4 Bedrooms
- 2.5 Bathrooms
- 2 car garage

This 2-storey home features the grandest of great rooms, spanning the width of the home. With a flowing open concept layout, the homeowner has creative freedom to design the home to their liking.