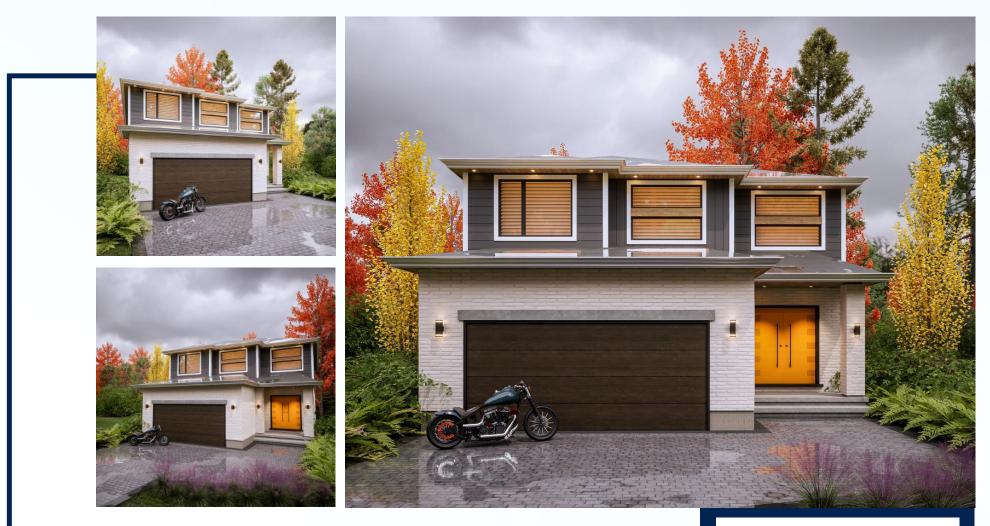

# 2285 Sqft THE MEAGHER Plan C

MATERIALS, SPECIFICATIONS, AND FLOOR PLANS ARE SUBJECT TO CHANGE WITHOUT NOTICE. ALL RENDERINGS ARE ARTISTS CONCEPTIONS, DIMENSIONS AND SQUARE FOOTAGES MAY VARY ON EACH INDIVIDUAL UNIT. GARAGE SIDE MAY VARY DUE TO LOT SELECTED. ACTUAL USABLE SPACE MAY VARY FROM THE STATED FLOOR AREA. ALL REPRESENTATIVE SQUARE FOOTAGES INCLUDE APPLICABLE FINISHED LOWER LEVEL, OPEN TO BELOW AREAS ARE EXCLUDED. E. & O.E.

### THE MEAGHER

 $2285\,\mathrm{Sqft}$ 

- 4 Bedrooms
- 2.5 Bathrooms
- 2 car garage

This 2-storey home features the grandest of great rooms, spanning the width of the home. With a flowing open concept layout, the homeowner has creative freedom to design the home to their liking.