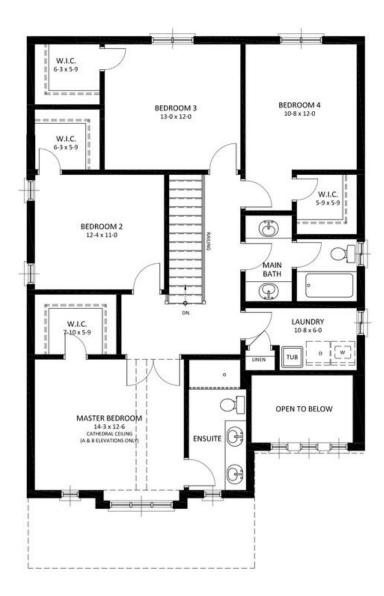

#### SECOND FLOOR

This 4 bedroom, 2 bath design features an upstairs laundry room and ample closet space.

### THE MEAGHER

2285<sub>Sqft</sub> • 4 Bedrooms • 2.5 Bathrooms • 2 car garage

SECOND FLOOR PLAN

MATERIALS, SPECIFICATIONS, AND FLOOR PLANS ARE SUBJECT TO CHANGE WITHOUT NOTICE. ALL RENDERINGS ARE ARTISTS CONCEPTIONS, DIMENSIONS AND SQUARE FOOTAGES MAY VARY ON EACH INDIVIDUAL UNIT. GARAGE SIDE MAY VARY DUE TO LOT SELECTED. ACTUAL USABLE SPACE MAY VARY FROM THE STATED FLOOR AREA. ALL REPRESENTATIVE SQUARE FOOTAGES INCLUDE APPLICABLE FINISHED LOWER LEVEL, OPEN TO BELOW AREAS ARE EXCLUDED. E. & O.E.