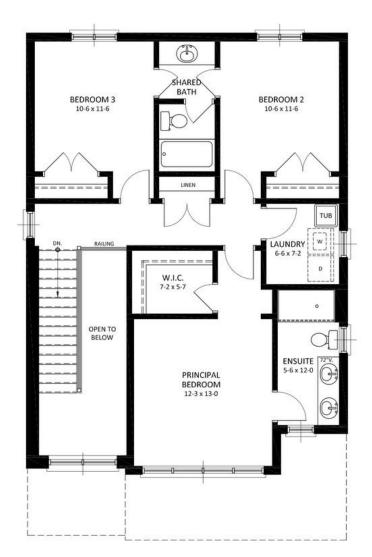

#### Second Floor

This 3 bedroom, 2 bath design has the laundry room upstairs, with each bedroom being of ample size.

### THE HILLMAN

1711 sqft • 3 Bedrooms • 2.5 Bathrooms • 2 car garage

MAIN FLOOR 825 sq.ft. 1711 sq.ft. TOTAL

SECOND FLOOR 886 sq.ft.

MATERIALS, SPECIFICATIONS, AND FLOOR PLANS ARE SUBJECT TO CHANGE WITHOUT NOTICE. ALL RENDERINGS ARE ARTISTS CONCEPTIONS, DIMENSIONS AND SQUARE FOOTAGES MAY VARY ON EACH INDIVIDUAL UNIT, GARAGE SIDE MAY VARY DUE TO LOT SELECTED. ACTUAL USABLE SPACE MAY VARY FROM THE STATED FLOOR AREA. ALL REPRESENTATIVE SQUARE FOOTAGES INCLUDE APPLICABLE FINISHED LOWER LEVEL, OPEN TO BELOW AREAS ARE EXCLUDED. E. & O.E.