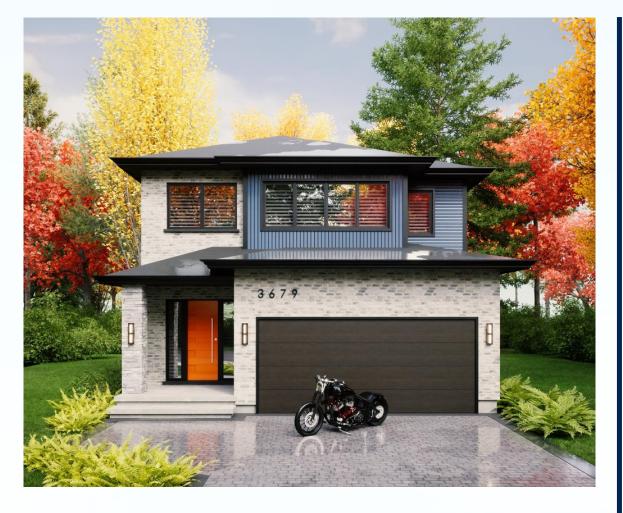

# 1711 Sqft THE HILLMAN

MATERIALS, SPECIFICATIONS, AND FLOOR PLANS ARE SUBJECT TO CHANGE WITHOUT NOTICE. ALL RENDERINGS ARE ARTISTS CONCEPTIONS. DIMENSIONS AND SQUARE FOOTAGES MAY VARY ON EACH INDIVIDUAL UNIT. GARAGE SIDE MAY VARY DUE TO LOT SELECTED. ACTUAL USABLE SPACE MAY VARY FROM THE STATED FLOOR AREA. ALL REPRESENTATIVE SQUARE FOOTAGES INCLIDE APPLICABLE FINISHED LOWER LEVEL, OPEN TO BELOW AREAS ARE EXCLUDED. E. & O.E.

## THE HILLMAN

### 1711 Sqft

- 3 Bedrooms
- 2.5 Bathrooms
- 2 car garage

This 2 storey home offers elegance and efficiency. With a main floor open concept layout, the homeowner has creative freedom to design the home to their liking.