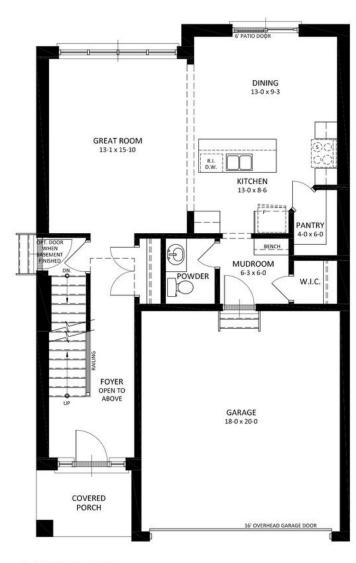

#### Main Floor

The spacious great room faces the kitchen and dining area with a mudroom and powder room tucked in toward the garage entry to the home.

### THE HILLMAN

1711 sqft • 3 Bedrooms • 2.5 Bathrooms • 2 car garage

MAIN FLOOR 825 sq.ft. 1711 sq.ft. TOTAL

SECOND FLOOR 886 sq.ft.

MATERIALS, SPECIFICATIONS, AND FLOOR PLANS ARE SUBJECT TO CHANGE WITHOUT NOTICE. ALL RENDERINGS ARE ARTISTS CONCEPTIONS, DIMENSIONS AND SQUARE FOOTAGES MAY VARY ON EACH INDIVIDUAL UNIT, GARAGE SIDE MAY VARY DUE TO LOT SELECTED. ACTUAL USABLE SPACE MAY VARY FROM THE STATED FLOOR AREA. ALL REPRESENTATIVE SQUARE FOOTAGES INCLUDE APPLICABLE FINISHED LOWER LEVEL, OPEN TO BELOW AREAS ARE EXCLUDED. E. & O.E.