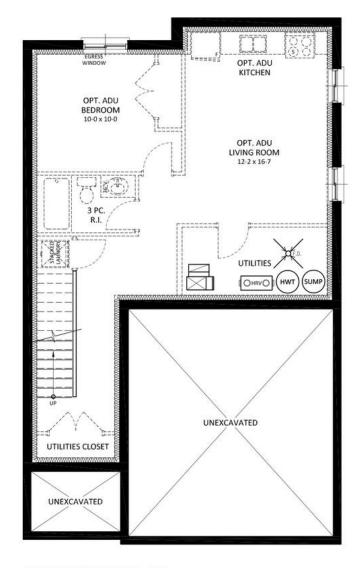

#### Basement

The unfinished basement is ideal for extra storage or adding more rooms over time.

MATERIALS, SPECIFICATIONS, AND FLOOR PLANS ARE SUBJECT TO CHANCE WITHOUT NOTICE. ALL RENDERINGS ARE ARTISTS CONCEPTIONS, DIMENSIONS AND SQUARE FOOTAGES MAY VARY ON EACH INDIVIDUAL UNIT. GARAGE SIDE MAY VARY DUE TO LOT SELECTED. ACTUAL USABLE SPACE MAY VARY FROM THE STATED FLOOR AREA. ALL REPRESENTATIVE SQUARE FOOTAGES INCLUDE APPLICABLE FINISHED LOWER LEVEL, OPEN TO BELOW AREAS ARE EXCLUDED, E. & O.E.

### THE HILLMAN

1711 sqft • 3 Bedrooms • 2.5 Bathrooms • 2 car garage

FOUNDATION PLAN OPT. 591 sq.ft.