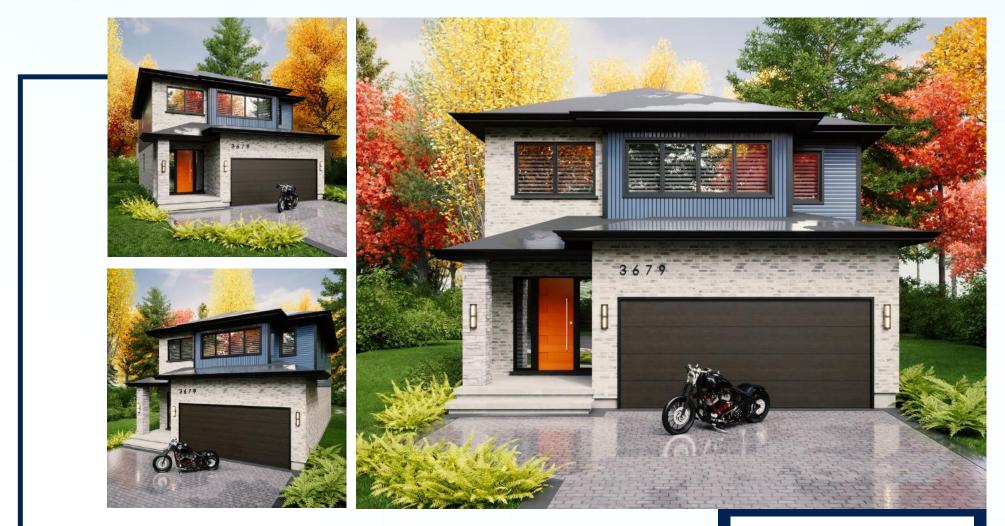

# 1711 Sqft THE HILLMAN

MATERIALS, SPECIFICATIONS, AND FLOOR PLANS ARE SUBJECT TO CHANGE WITHOUT NOTICE. ALL RENDERINGS ARE ARTISTS CONCEPTIONS. DIMENSIONS AND SQUARE FOOTAGES MAY VARY ON EACH INDIVIDUAL UNIT. GARAGE SIDE MAY VARY DUE TO LOT SELECTED. ACTUAL USABLE SPACE MAY VARY FROM THE STATED FLOOR AREA. ALL REPRESENTATIVE SQUARE FOOTAGES INCLIDE APPLICABLE FINISHED LOWER LEVEL, OPEN TO BELOW AREAS ARE EXCLUDED. E. & O.E.

## THE HILLMAN

### 1711 Sqft

- 3 Bedrooms
- 2.5 Bathrooms
- 2 car garage

This 2 storey home offers elegance and efficiency. With a main floor open concept layout, the homeowner has creative freedom to design the home to their liking.