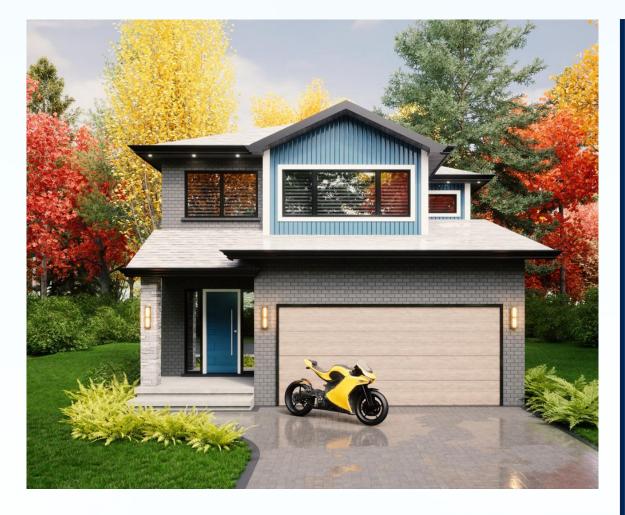

# 1606 Sqft THE KNELL

MATERIALS, SPECIFICATIONS, AND FLOOR PLANS ARE SUBJECT TO CHANGE WITHOUT NOTICE. ALL RENDERINGS ARE ARTISTS CONCEPTIONS. DIMENSIONS AND SQUARE FOOTAGES MAY VARY ON EACH INDIVIDUAL UNIT. GARAGE SIDE MAY VARY DUE TO LOT SELECTED. ACTUAL USABLE SPACE MAY VARY FROM THE STATED FLOOR AREA. ALL REPRESENTATIVE SQUARE FOOTAGES INCLUDE APPLICABLE FINISHED LOWER LEVEL, OPEN TO BELOW AREAS ARE EXCLUDED. E. & O.E.

## THE KNELL

### 1606 Sqft

- 3 Bedrooms
- 2.5 Bathrooms
- 2 car garage

Whether it's a busy family, hosting guests or simply living space, The Knell is sure to please its homeowners for all it provides.