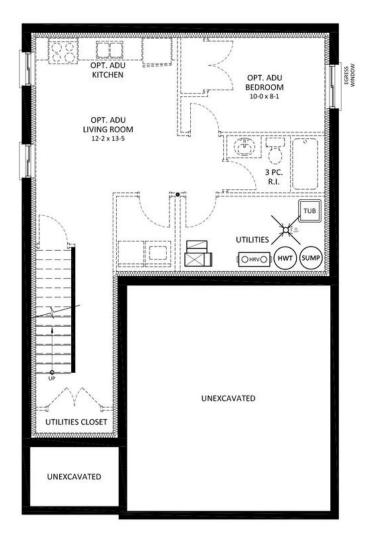

### THE KNELL

1606 Sqft • 3 Bedrooms • 2.5 Bathrooms • 2 car garage

The Knell 1606 sq.ft.

FOUNDATION PLAN

MATERIALS, SPECIFICATIONS, AND FLOOR PLANS ARE SUBJECT TO CHANGE WITHOUT NOTICE. ALL RENDERINGS ARE ARTISTS CONCEPTIONS, DIMENSIONS AND SQUARE FOOTAGES MAY VARY ON EACH INDIVIDUAL UNIT. GARAGE SIDE MAY VARY DUE TO LOT SELECTED. ACTUAL USABLE SPACE MAY VARY FROM THE STATED FLOOR AREA. ALL REPRESENTATIVE SQUARE FOOTAGES INCLUDE APPLICABLE HINISHED LOWER LEVEL, OPEN TO BELOW AREAS ARE EXCLUDED. E. & O.E.