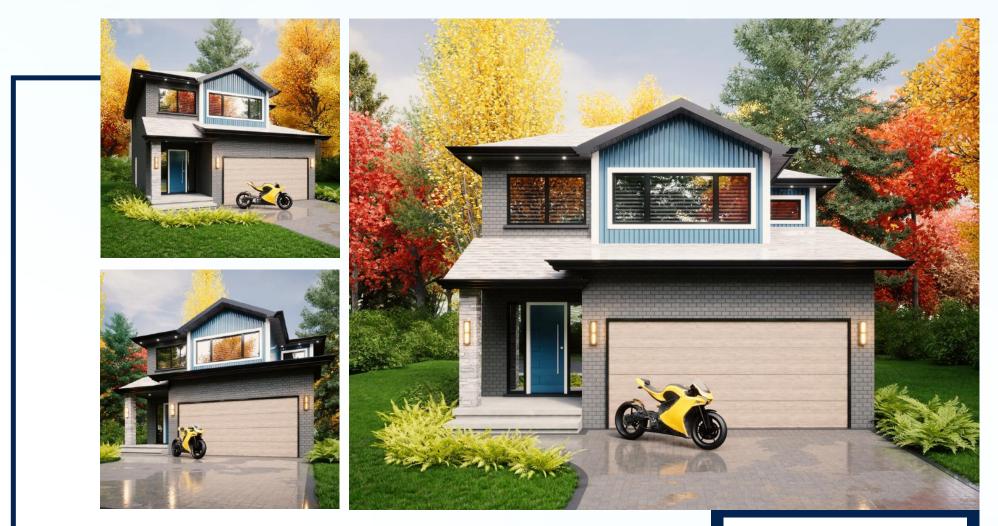

# 1606 Sqft THE KNELL

MATERIALS, SPECIFICATIONS, AND FLOOR PLANS ARE SUBJECT TO CHANGE WITHOUT NOTICE. ALL RENDERINGS ARE ARTISTS CONCEPTIONS. DIMENSIONS AND SQUARE FOOTAGES MAY VARY ON EACH INDIVIDUAL UNIT. GARAGE SIDE MAY VARY DUE TO LOT SELECTED. ACTUAL USABLE SPACE MAY VARY FROM THE STATED FLOOR AREA. ALL REPRESENTATIVE SQUARE FOOTAGES INCLUDE APPLICABLE FINISHED LOWER LEVEL, OPEN TO BELOW AREAS ARE EXCLUDED. E. & O.E.

## THE KNELL

### 1606 Sqft

- 3 Bedrooms
- 2.5 Bathrooms
- 2 car garage

Whether it's a busy family, hosting guests or simply living space, The Knell is sure to please its homeowners for all it provides.