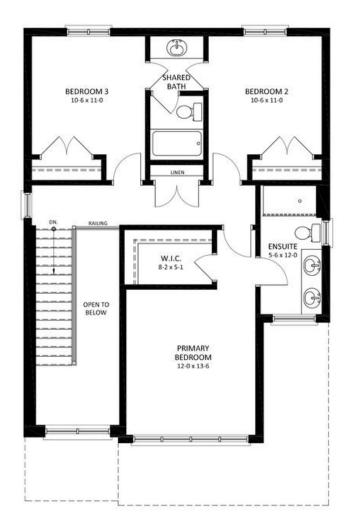

#### **Top Floor**

This floor hosts 3 bedrooms. A jack and Jill bathroom. And a master bedroom with a walk in closet and large bathroom.

### THE KNELL

1606 sqft • 3 Bedrooms • 2.5 Bathrooms • 2 car garage

SECOND FLOOR PLAN

MATERIALS, SPECIFICATIONS, AND FLOOR PLANS ARE SUBJECT TO CHANGE WITHOUT NOTICE. ALL RENDERINGS ARE ARTISTS CONCEPTIONS, DIMENSIONS AND SQUARE FOOTAGES MAY VARY ON EACH INDIVIDUAL UNIT, GARAGE SIDE MAY VARY DUE TO LOT SELECTED. ACTUAL USABLE SPACE MAY VARY FROM THE STATED FLOOR AREA. ALL REPRESENTATIVE SQUARE FOOTAGES INCLUDE APPLICABLE FINISHED LOWER LEVEL, OPEN TO BELOW AREAS ARE EXCLUDED. E. & O.E.