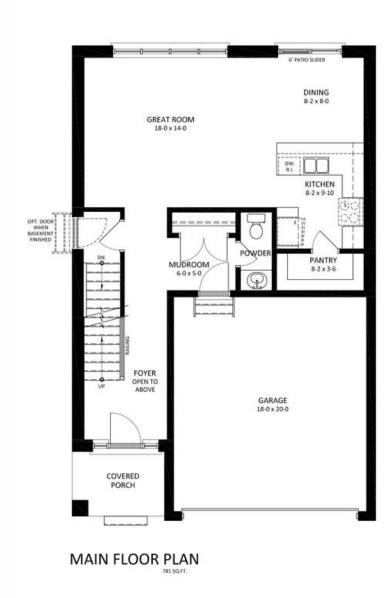

#### **Main Floor**

Spanning the width of the back of the home, the dining room and great room offer a choose your own adventure opportunity when it comes to furniture placement and room designation, as they all feed onto the kitchen.