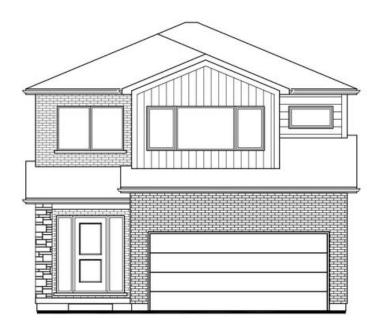

# 1606 Sqft THE KNELL

MATERIALS, SPECIFICATIONS, AND FLOOR PLANS ARE SUBJECT TO CHANGE WITHOUT NOTICE. ALL RENDERINGS ARE ARTISTS CONCEPTIONS. DIMENSIONS AND SQUARE FOOTAGES MAY VARY ON EACH INDIVIDUAL UNIT. GARAGE SIDE MAY VARY DUE TO LOT SELECTED. ACTUAL USABLE SPACE MAY VARY FROM THE STATED FLOOR AREA. ALL REPRESENTATIVE SQUARE FOOTAGES INCLUDE APPLICABLE FINISHED LOWER LEVEL, OPEN TO BELOW AREAS ARE EXCLUDED. E. & O.E.

## THE KNELL

### 1606 Sqft

- 3 Bedrooms
- 2.5 Bathrooms
- 2 car garage

Whether it's a busy family, hosting guests or simply living space, The Knell is sure to please its homeowners for all it provides.